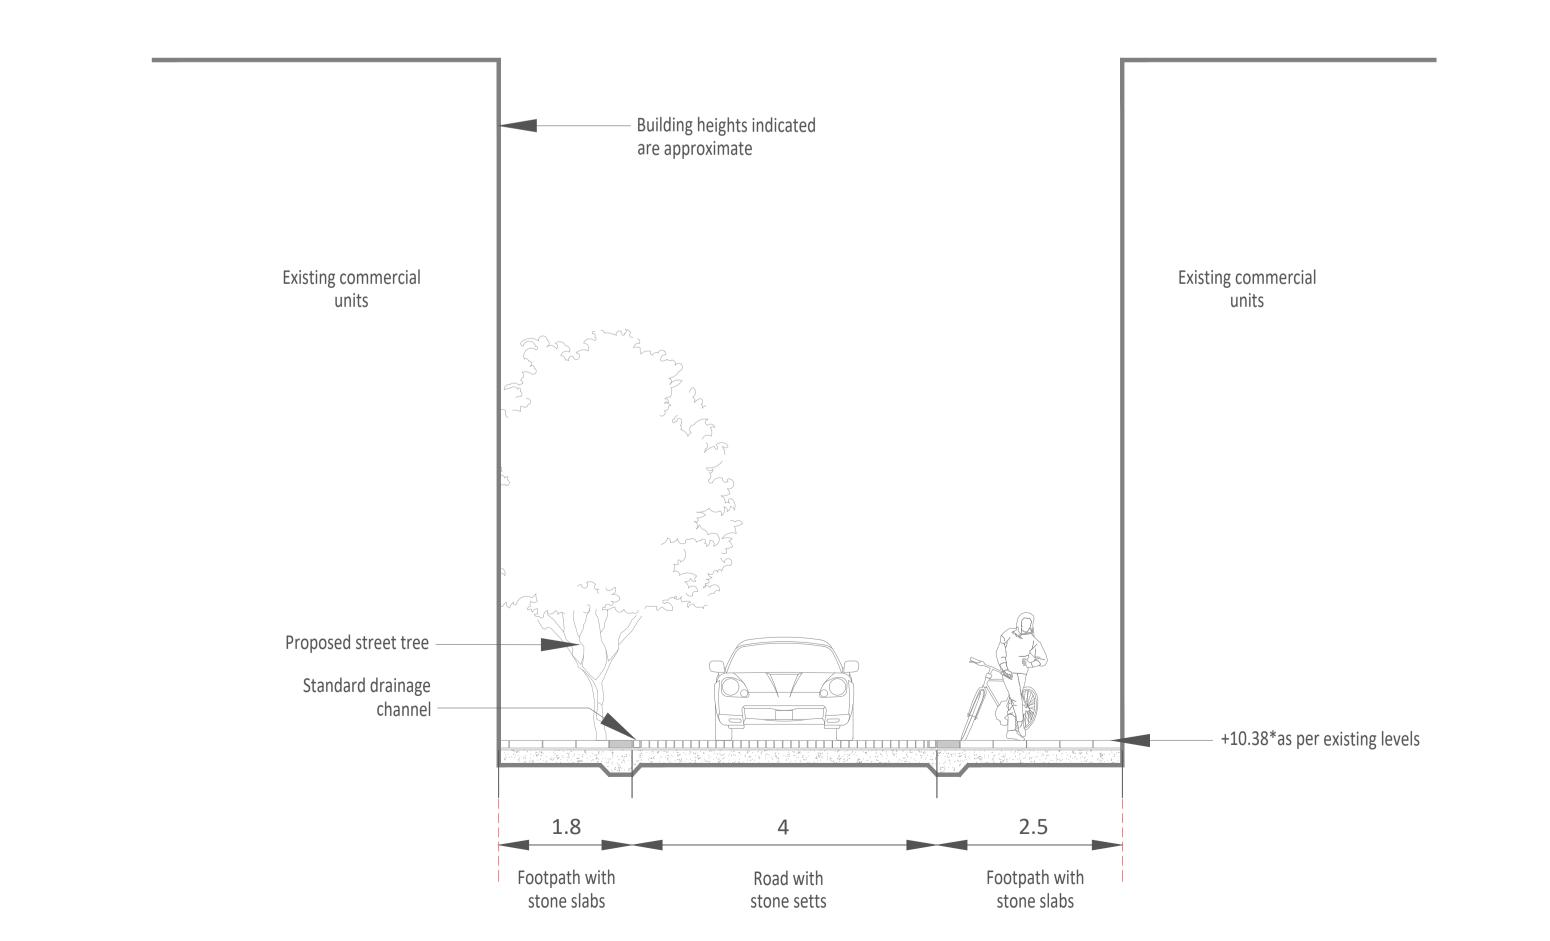

All dimensions shown in meters

KEY

Corten pavement insert to delineate wayfinding route

Copyright of Turley and Arrow Architects ApS

Section X-X West Street