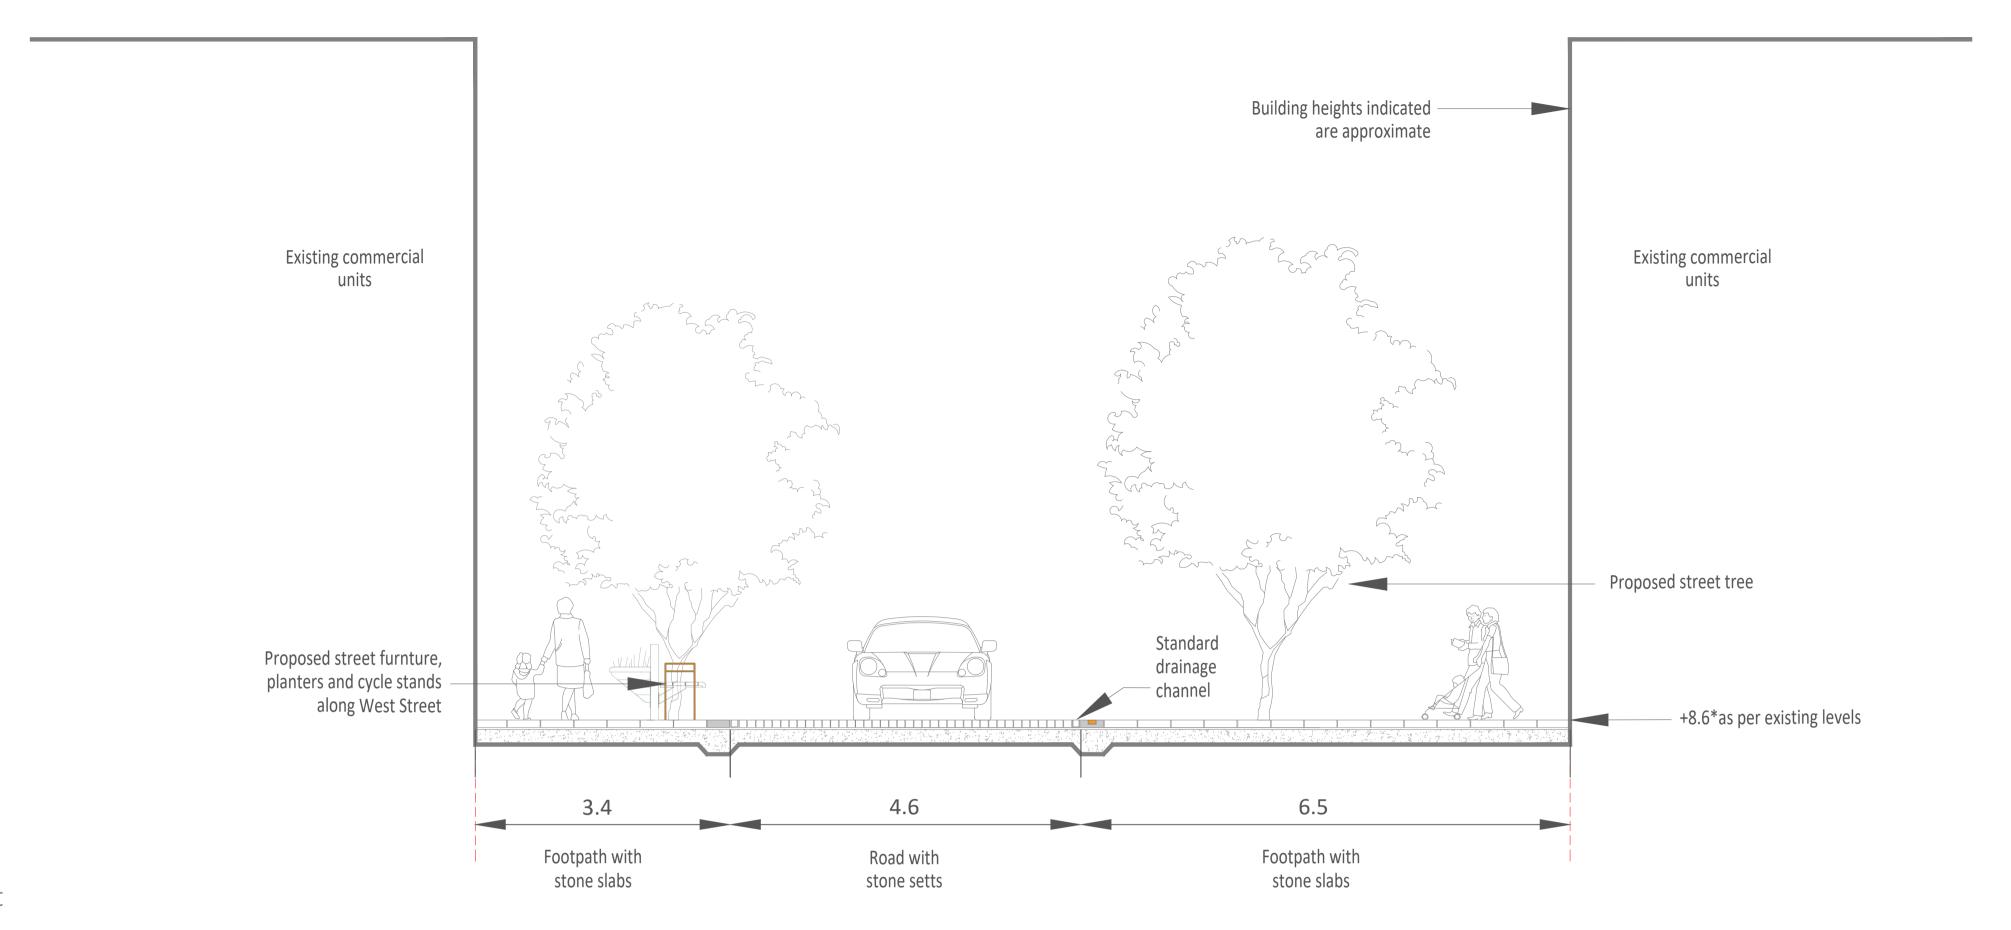

## Section W-W West Street

CLIENT
Louth County Council

PROJECT
Westgate 2040, Drogheda

DRAWING
Sections W-W and X-X - West Street

PROJECT NUMBER
LOUB3004

DRAWING NUMBER
LOUX3001-P-000-125-A

REVISION
B
STATUS
B
Final
DATE
September 2023
1:50 @ A1